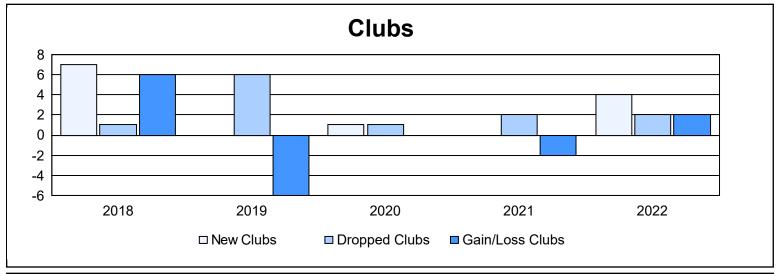

District 310 D

As of June 2022 Cumulative

| Year      | New<br>Clubs | Dropped<br>Clubs | Gain/<br>Loss<br>Clubs | New<br>Members | Charter<br>Members | Reinstate<br>Members | Transfer<br>Members | Total<br>Member<br>Added | Total<br>Members<br>Dropped | Gain/<br>Loss<br>Members |
|-----------|--------------|------------------|------------------------|----------------|--------------------|----------------------|---------------------|--------------------------|-----------------------------|--------------------------|
| 2017-2018 | 7            | 1                | 6                      | 210            | 208                | 2                    | 7                   | 427                      | 226                         | 201                      |
| 2018-2019 | 0            | 6                | -6                     | 85             | 14                 | 20                   | 24                  | 143                      | 429                         | -286                     |
| 2019-2020 | 1            | 1                | 0                      | 107            | 55                 | 8                    | 18                  | 188                      | 299                         | -111                     |
| 2020-2021 | 0            | 2                | -2                     | 153            | 8                  | 5                    | 2                   | 168                      | 222                         | -54                      |
| 2021-2022 | 4            | 2                | 2                      | 109            | 118                | 8                    | 6                   | 241                      | 193                         | 48                       |
| Average   | 2            | 2                | 0                      | 133            | 81                 | 9                    | 11                  | 233                      | 274                         | -40                      |